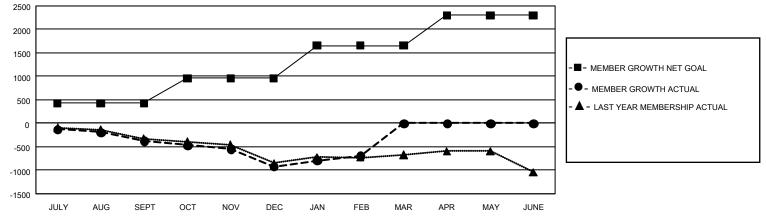

## GMT MONTHLY MEMBERSHIP PROGRESS REPORT

GMT Constitutional Area 4, Group E

REPORT DOES NOT INCLUDE CLUBS IN UNDISTRICTED AREAS.

| Clubs                 |               |           |               | Members               |                        |                         |                                                    |  |
|-----------------------|---------------|-----------|---------------|-----------------------|------------------------|-------------------------|----------------------------------------------------|--|
| RESULTS FOR 2019-2020 |               |           |               | RESULTS FOR 2019-2020 |                        |                         |                                                    |  |
| QUARTER               | NEW CLUB GOAL | NEW CLUBS | DROPPED CLUBS | QUARTER MEME          | BER GROWTH NET<br>GOAL | MEMBER GROWTH<br>ACTUAL | DROPPED<br>MEMBERS ACTUAL<br>(including transfers) |  |
| JULY/AUG/SEPT         | 12            | 1         | 11            | JULY/AUG/SEPT         | 1,284                  | 530                     | 796                                                |  |
| OCT/NOV/DEC           | 24            | 3         | 7             | OCT/NOV/DEC           | 1,599                  | 678                     | 1,094                                              |  |
| JAN/FEB/MAR           | 54            | 9         | 4             | JAN/FEB/MAR           | 2,079                  | 839                     | 507                                                |  |
| APR/MAY/JUNE          | 45            | 0         | 0             | APR/MAY/JUNE          | 1,935                  | 0                       | 0                                                  |  |