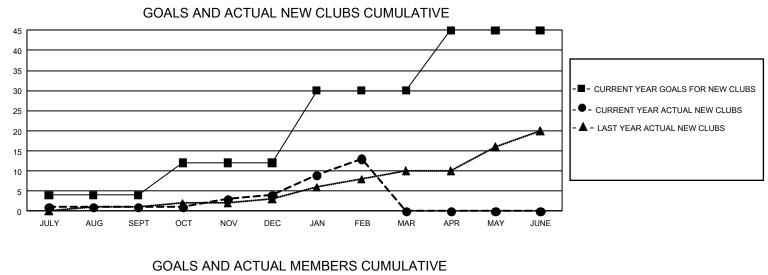

## GMT MONTHLY MEMBERSHIP PROGRESS REPORT

GMT Constitutional Area 4, Group E

REPORT DOES NOT INCLUDE CLUBS IN UNDISTRICTED AREAS.

| Clubs                 |               |           |               | Members               |                        |                         |                                                    |  |
|-----------------------|---------------|-----------|---------------|-----------------------|------------------------|-------------------------|----------------------------------------------------|--|
| RESULTS FOR 2019-2020 |               |           |               | RESULTS FOR 2019-2020 |                        |                         |                                                    |  |
| QUARTER               | NEW CLUB GOAL | NEW CLUBS | DROPPED CLUBS | QUARTER MEME          | BER GROWTH NET<br>GOAL | MEMBER GROWTH<br>ACTUAL | DROPPED<br>MEMBERS ACTUAL<br>(including transfers) |  |
| JULY/AUG/SEPT         | 12            | 1         | 11            | JULY/AUG/SEPT         | 1,284                  | 530                     | 796                                                |  |
| OCT/NOV/DEC           | 24            | 3         | 7             | OCT/NOV/DEC           | 1,599                  | 678                     | 1,094                                              |  |
| JAN/FEB/MAR           | 54            | 9         | 4             | JAN/FEB/MAR           | 2,079                  | 839                     | 507                                                |  |
| APR/MAY/JUNE          | 45            | 0         | 0             | APR/MAY/JUNE          | 1,935                  | 0                       | 0                                                  |  |